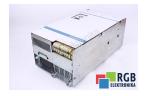

## Repair RAC 3.1-150-460-A00-W1-220 BOSCH REXROTH

We will repair every BOSCH REXROTH device. If you cannot find the device that interests you, please contact us. We collect the devices **free of charge** via a courier or in person, thanks to which we are able to carry out the repair within several hours. We will diagnose your equipment **for free**, and if you do not decide on our service, you will not incur any costs. We offer **24 months warranty** for all completed repairs. We are available 24/7, also at weekends and on holidays. **Call us 24/7:** +48 71 750 09 77 and receive immediate help.

## SPECIFICATIONS

| MANUFACTURER | BOSCH REXROTH                 |
|--------------|-------------------------------|
| MODEL        | RAC 3.1-150-460-A00-W1-220    |
| CATEGORY     | Servoamplifiers and inverters |
| SERIES       | RAC MAINSPINDLE DRIVE         |